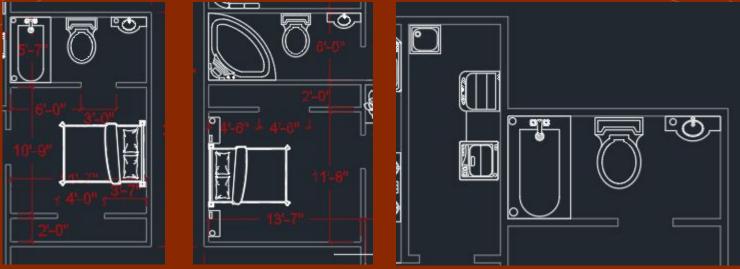

#### Disadvantages

- The bed room were a little tighter quarters then I would have wanted them to be
- Didn't divide out the space really well because I wanted the larger entryway
- Current design does not include actual doors
- Some spacing is misleading because some of the scaling being off

#### **Neat Bits**

- Used sort of templates for design ideas
- Make items along with individual drawing