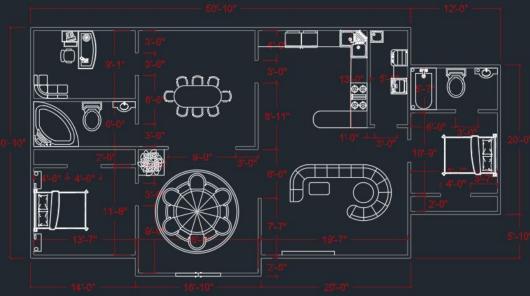

#### Disadvantages

- The bed room were a little tighter quarters then I would have wanted them to be
- Didn't divide out the space really well because I wanted the larger entryway
- Current design does not include actual doors
- Some spacing is misleading because some of the scaling being off

#### **Neat Bits**

- Used sort of templates for design ideas
- Make items along with individual drawing

# How it was made

- A LOT of looking up measurements
- MANY calculations
- Found editing the M-line difficult to edit but not as difficult as it was to scale the blocks properly