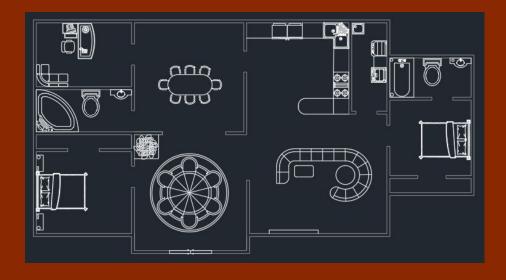

#### Disadvantages

- The bed room were a little tighter quarters then I would have wanted them to be
- Didn't divide out the space really well because I wanted the larger entryway
- Current design does not include actual doors
- Some spacing is misleading because some of the scaling being off

#### **Neat Bits**

- Used sort of templates for design ideas
- Make items along with individual drawing

# How it was made

- A LOT of looking up measurements
- MANY calculations
- Found editing the M-line difficult to edit but not as difficult as it was to scale the blocks properly