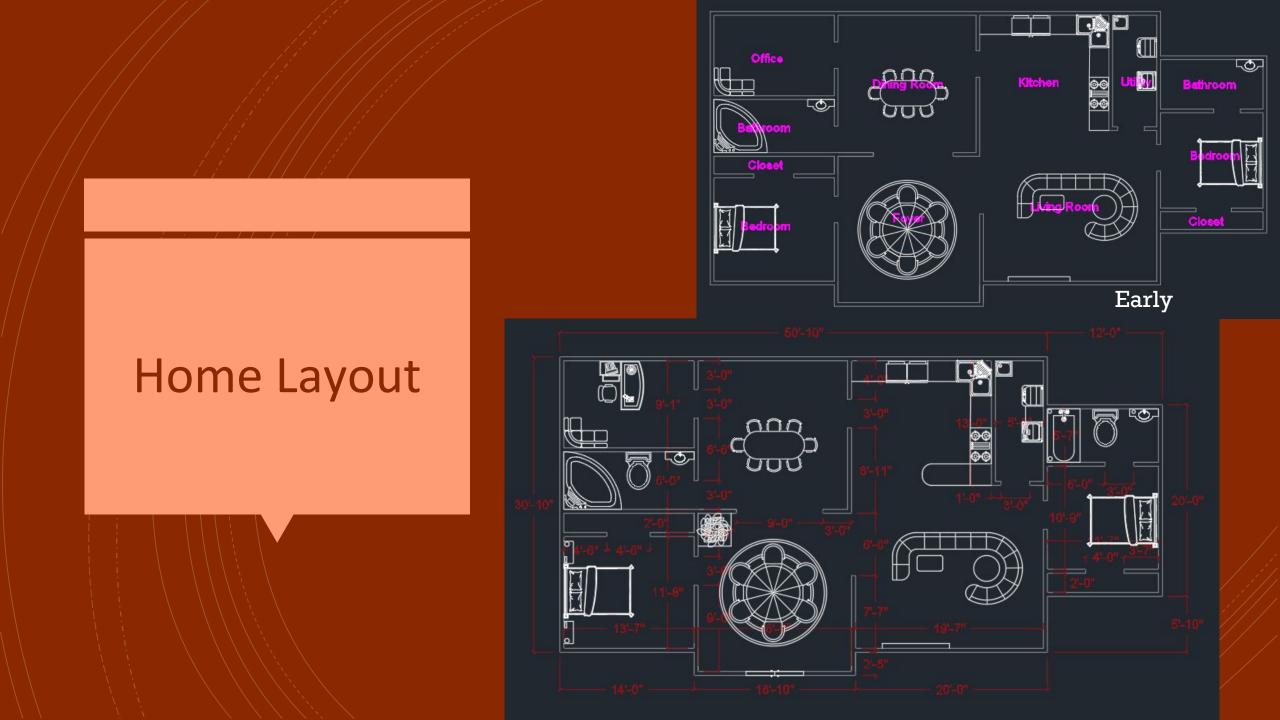

#### Disadvantages

- The bed room were a little tighter quarters then I would have wanted them to be
- Didn't divide out the space really well because I wanted the larger entryway
- Current design does not include actual doors
- Some spacing is misleading because some of the scaling being off

#### **Neat Bits**

- Used sort of templates for design ideas
- Make items along with individual drawing

# How it was made

- A LOT of looking up measurements
- MANY calculations
- Found editing the M-line difficult to edit but not as difficult as it was to scale the blocks properly